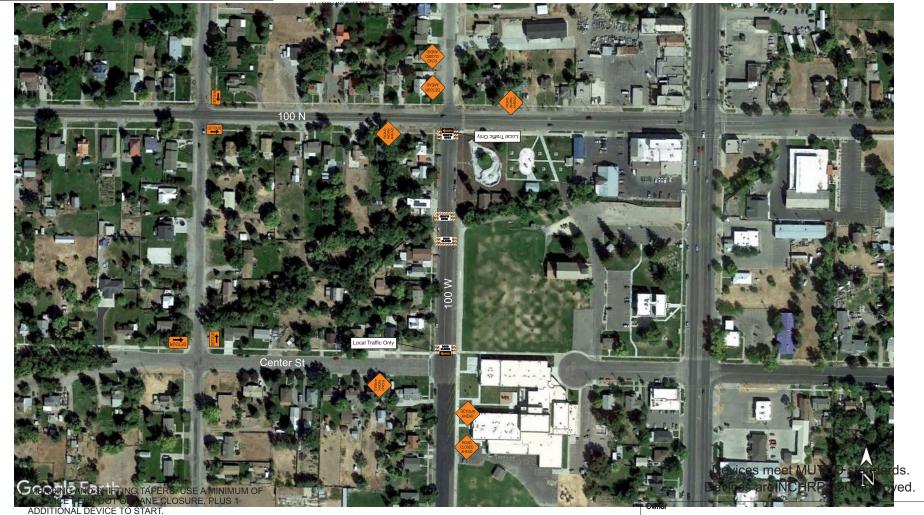

WHERE: L = TAPER LENGTH IN FEET W = WIDTH OF OFFSET FEET S - SPEED IN MPH

/3 L = FOR SHOULDER CLOSURE TAPER

47 N 100 W Smithfield

B) SHOULDER, ONE-LANE, TWO-WAY AND DOWNSTREAM TAPERS: USE A MINIMUM OF 1 DEVICE PER 3 FEET OF WIDTH (OR PORTION THEROF). pLUS 1 ADDITIONAL DEVICE TO START.