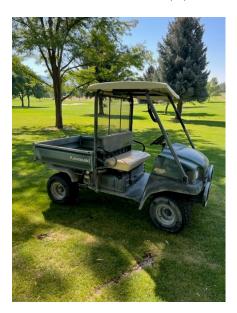

Item 4: 1978 Mars Sweeper, Minimum Bid: \$50

Item 5: 1978 John Deere 2040 with attachments. 4,500 hours. Minimum Bid: \$6,500

Item 6: 2001 John Deere 2653-A triplex mower. Minimum Bid: \$200

Item 7: 2002 Kawasaki Mule, 3,352 hours, Minimum Bid: \$1,500