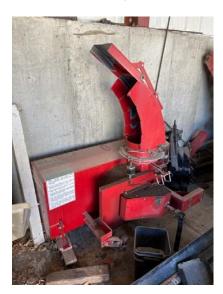

Item 8: Snowblower, 2004 PTO Mount, no minimum bid

Item 9: 2000 Jacobsen 3400 Fairway Mower, Minimum Bid: \$1,000