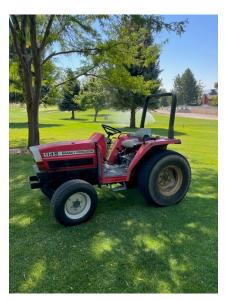

## BID SALE ITEMS

<u>Item 1</u>: 1992 Massey Ferguson Tractor, 4-wheel drive, Minimum Bid: \$3,000

Item 2: 1997 John Deere Fairway Mower, 7,109 hours, Minimum Bid: \$1,000

Item 3: 1994 Toro Sand Pro with plow bar, Minimum Bid: \$100