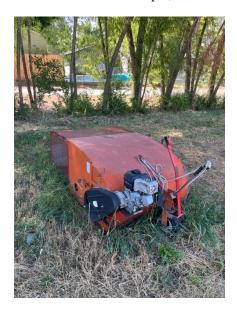

Item 4: 1978 Mars Sweeper, Minimum Bid: \$50

Item 5: 1978 John Deere 2040 with attachments. 4,500 hours. Minimum Bid: \$6,500

Item 6: 2001 John Deere 2653-A triplex mower. Minimum Bid: \$200

Item 7: 2002 Kawasaki Mule, 3,352 hours, Minimum Bid: \$1,500