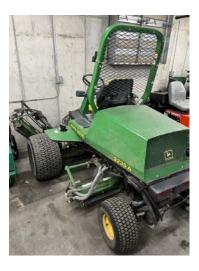

## BID SALE ITEMS

<u>Item 1</u>: 1992 Massey Ferguson Tractor, 4-wheel drive, Minimum Bid: \$3,000

Item 2: 1997 John Deere Fairway Mower, 7,109 hours, Minimum Bid: \$1,000

Item 3: 1994 Toro Sand Pro with plow bar, Minimum Bid: \$100