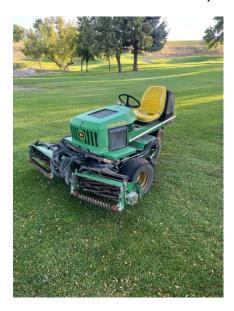

Item 4: 1978 Mars Sweeper, Minimum Bid: \$50

Item 5: 1978 John Deere 2040 with attachments. 4,500 hours. Minimum Bid: \$6,500

Item 6: 2001 John Deere 2653-A triplex mower. Minimum Bid: \$200

Item 7: 2002 Kawasaki Mule, 3,352 hours, Minimum Bid: \$1,500