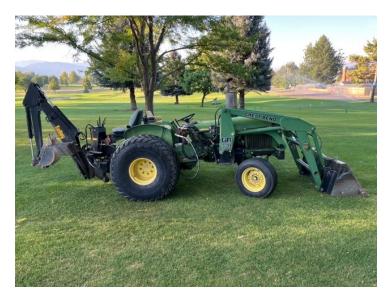

Item 4: 1978 Mars Sweeper, Minimum Bid: \$50

Item 5: 1978 John Deere 2040 with attachments. 4,500 hours. Minimum Bid: \$6,500

Item 6: 2001 John Deere 2653-A triplex mower. Minimum Bid: \$200

Item 7: 2002 Kawasaki Mule, 3,352 hours, Minimum Bid: \$1,500