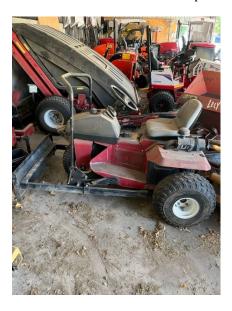

## BID SALE ITEMS

<u>Item 1</u>: 1992 Massey Ferguson Tractor, 4-wheel drive, Minimum Bid: \$3,000

Item 2: 1997 John Deere Fairway Mower, 7,109 hours, Minimum Bid: \$1,000

Item 3: 1994 Toro Sand Pro with plow bar, Minimum Bid: \$100