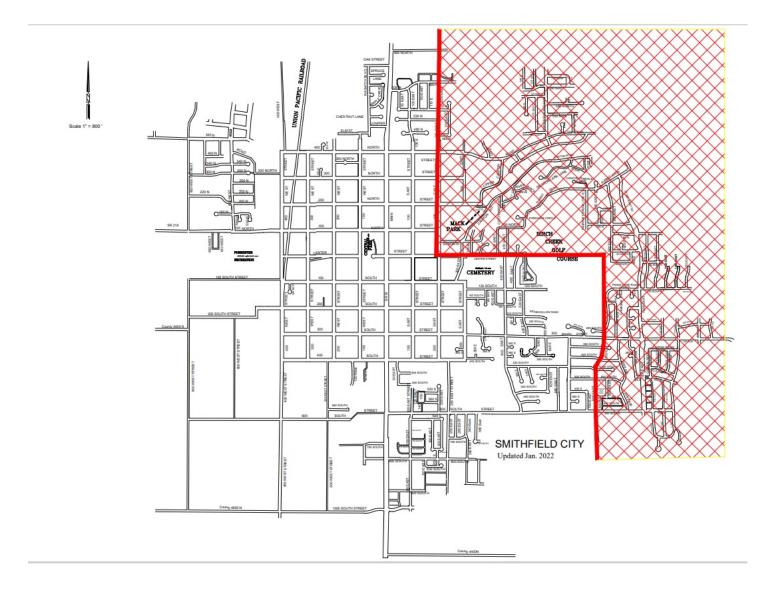

Location/Area. The location of the annual fire restriction is as follows:

- 1. All areas North of Center Street and East of 200 East and
- 2. All areas South of Center Street and East of 800 East