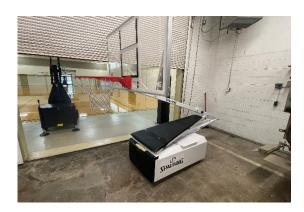

## \*\*\*CARDIO/FITNESS EQUIPMENT BID SALE\*\*\*

The Smithfield Recreation Department has for surplus the following items:

- Item 1: (2) FreeMotion U10.2 Upright Bikes with consoles and tv's (Model # FMEX82414.0, Serial # GG031YM000030 & GG031YM000031) Minimum Bid: \$400.00 each.
- Item 2: (1) FreeMotion Recumbent Bike with console and tv (Model # FMEX 82514.0, Serial # GG401Y10064), Minimum Bid: \$400.00
- Item 3: (1) FreeMotion Incline Trainer Treadmill with console and tv (Model # FMTL85009.0, Serial # CC330290112). Minimum Bid: \$600.00
- Item 4: (1) FreeMotion 10.9b Reflex Treadmill with console and tv (Model # FMTL70718 8, Serial # NN12029800030). Minimum Bid: \$600.00
- Item 5: (7) FreeMotion S11.9 carbon drive spin bikes with console. Minimum Bid: \$400.00 each.
- Item 6: (3) racks of indoor paddleboards with (6) boards on a cart. Minimum Bid: \$200.00
- Item 7: (2) Spalding heavy duty adjustable basketball standards. Minium Bid: \$500.00 each.
- Item 8: (17) Weighted exercise hula hoops. Minimum Bid \$25.00 each.

Item 4: Reflex Treadmill

Item 5: Spin Bikes

Item 6: Paddleboard Racks

Item 7: Basketball Standards

Item 8: Weighted Hula Hoops