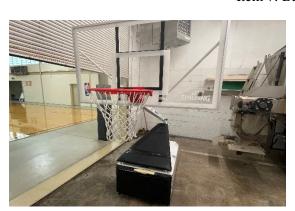

## \*\*\*CARDIO/FITNESS EQUIPMENT BID SALE\*\*\*

The Smithfield Recreation Department has for surplus the following items:

- Item 1: (2) FreeMotion U10.2 Upright Bikes with consoles and tv's (Model # FMEX82414.0, Serial # GG031YM000030 & GG031YM000031) Minimum Bid: \$400.00 each.
- Item 2: (1) FreeMotion Recumbent Bike with console and tv (Model # FMEX 82514.0, Serial # GG401Y10064), Minimum Bid: \$400.00
- Item 3: (1) FreeMotion Incline Trainer Treadmill with console and tv (Model # FMTL85009.0, Serial # CC330290112). Minimum Bid: \$600.00
- Item 4: (1) FreeMotion 10.9b Reflex Treadmill with console and tv (Model # FMTL70718 8, Serial # NN12029800030). Minimum Bid: \$600.00
- Item 5: (7) FreeMotion S11.9 carbon drive spin bikes with console. Minimum Bid: \$400.00 each.
- Item 6: (3) racks of indoor paddleboards with (6) boards on a cart. Minimum Bid: \$200.00
- Item 7: (2) Spalding heavy duty adjustable basketball standards. Minium Bid: \$500.00 each.
- Item 8: (17) Weighted exercise hula hoops. Minimum Bid \$25.00 each.

Item 4: Reflex Treadmill

Item 5: Spin Bikes

Item 6: Paddleboard Racks

Item 7: Basketball Standards

Item 8: Weighted Hula Hoops