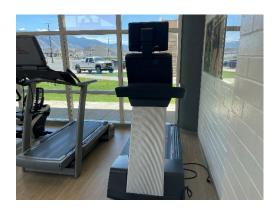

## \*\*\*CARDIO/FITNESS EQUIPMENT BID SALE\*\*\*

The Smithfield Recreation Department has for surplus the following items:

- Item 1: (2) FreeMotion U10.2 Upright Bikes with consoles and tv's (Model # FMEX82414.0, Serial # GG031YM000030 & GG031YM000031) Minimum Bid: \$400.00 each.
- Item 2: (1) FreeMotion Recumbent Bike with console and tv (Model # FMEX 82514.0, Serial # GG401Y10064), Minimum Bid: \$400.00
- Item 3: (1) FreeMotion Incline Trainer Treadmill with console and tv (Model # FMTL85009.0, Serial # CC330290112). Minimum Bid: \$600.00
- Item 4: (1) FreeMotion 10.9b Reflex Treadmill with console and tv (Model # FMTL70718 8, Serial # NN12029800030). Minimum Bid: \$600.00
- Item 5: (7) FreeMotion S11.9 carbon drive spin bikes with console. Minimum Bid: \$400.00 each.
- Item 6: (3) racks of indoor paddleboards with (6) boards on a cart. Minimum Bid: \$200.00
- Item 7: (2) Spalding heavy duty adjustable basketball standards. Minium Bid: \$500.00 each.
- Item 8: (17) Weighted exercise hula hoops. Minimum Bid \$25.00 each.

Item 4: Reflex Treadmill

Item 5: Spin Bikes

Item 6: Paddleboard Racks

Item 7: Basketball Standards

Item 8: Weighted Hula Hoops