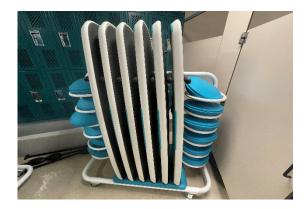

## \*\*\*CARDIO/FITNESS EQUIPMENT BID SALE\*\*\*

The Smithfield Recreation Department has for surplus the following items:

- Item 1: (2) FreeMotion U10.2 Upright Bikes with consoles and tv's (Model # FMEX82414.0, Serial # GG031YM000030 & GG031YM000031) Minimum Bid: \$400.00 each.
- Item 2: (1) FreeMotion Recumbent Bike with console and tv (Model # FMEX 82514.0, Serial # GG401Y10064), Minimum Bid: \$400.00
- Item 3: (1) FreeMotion Incline Trainer Treadmill with console and tv (Model # FMTL85009.0, Serial # CC330290112). Minimum Bid: \$600.00
- Item 4: (1) FreeMotion 10.9b Reflex Treadmill with console and tv (Model # FMTL70718 8, Serial # NN12029800030). Minimum Bid: \$600.00
- Item 5: (7) FreeMotion S11.9 carbon drive spin bikes with console. Minimum Bid: \$400.00 each.
- Item 6: (3) racks of indoor paddleboards with (6) boards on a cart. Minimum Bid: \$200.00
- Item 7: (2) Spalding heavy duty adjustable basketball standards. Minium Bid: \$500.00 each.
- Item 8: (17) Weighted exercise hula hoops. Minimum Bid \$25.00 each.

Item 4: Reflex Treadmill

Item 5: Spin Bikes

Item 6: Paddleboard Racks

Item 7: Basketball Standards

Item 8: Weighted Hula Hoops