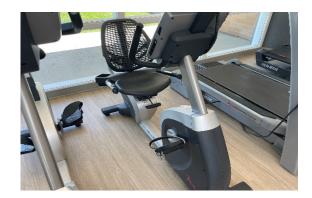

## \*\*\*CARDIO/FITNESS EQUIPMENT BID SALE\*\*\*

The Smithfield Recreation Department has for surplus the following items:

- Item 1: (2) FreeMotion U10.2 Upright Bikes with consoles and tv's (Model # FMEX82414.0, Serial # GG031YM000030 & GG031YM000031) Minimum Bid: \$400.00 each.
- Item 2: (1) FreeMotion Recumbent Bike with console and tv (Model # FMEX 82514.0, Serial # GG401Y10064), Minimum Bid: \$400.00
- Item 3: (1) FreeMotion Incline Trainer Treadmill with console and tv (Model # FMTL85009.0, Serial # CC330290112). Minimum Bid: \$600.00
- Item 4: (1) FreeMotion 10.9b Reflex Treadmill with console and tv (Model # FMTL70718 8, Serial # NN12029800030). Minimum Bid: \$600.00
- Item 5: (7) FreeMotion S11.9 carbon drive spin bikes with console. Minimum Bid: \$400.00 each.
- Item 6: (3) racks of indoor paddleboards with (6) boards on a cart. Minimum Bid: \$200.00
- Item 7: (2) Spalding heavy duty adjustable basketball standards. Minium Bid: \$500.00 each.
- Item 8: (17) Weighted exercise hula hoops. Minimum Bid \$25.00 each.

Winning bidders will be notified the week of September 4<sup>th</sup>.

Please call the Rec Center at (435) 563-0048 with any questions.

Item 1: Upright Bikes

Item 2: Recumbent Bike

Item 3: Incline/Decline Treadmill