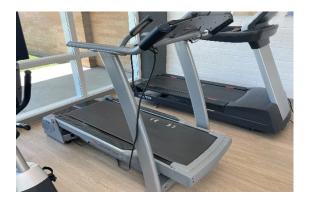

## \*\*\*CARDIO/FITNESS EQUIPMENT BID SALE\*\*\*

The Smithfield Recreation Department has for surplus the following items:

- Item 1: (2) FreeMotion U10.2 Upright Bikes with consoles and tv's (Model # FMEX82414.0, Serial # GG031YM000030 & GG031YM000031) Minimum Bid: \$400.00 each.
- Item 2: (1) FreeMotion Recumbent Bike with console and tv (Model # FMEX 82514.0, Serial # GG401Y10064), Minimum Bid: \$400.00
- Item 3: (1) FreeMotion Incline Trainer Treadmill with console and tv (Model # FMTL85009.0, Serial # CC330290112). Minimum Bid: \$600.00
- Item 4: (1) FreeMotion 10.9b Reflex Treadmill with console and tv (Model # FMTL70718 8, Serial # NN12029800030). Minimum Bid: \$600.00
- Item 5: (7) FreeMotion S11.9 carbon drive spin bikes with console. Minimum Bid: \$400.00 each.
- Item 6: (3) racks of indoor paddleboards with (6) boards on a cart. Minimum Bid: \$200.00
- Item 7: (2) Spalding heavy duty adjustable basketball standards. Minium Bid: \$500.00 each.
- Item 8: (17) Weighted exercise hula hoops. Minimum Bid \$25.00 each.

Winning bidders will be notified the week of September 4<sup>th</sup>.

Please call the Rec Center at (435) 563-0048 with any questions.

Item 1: Upright Bikes

Item 2: Recumbent Bike

Item 3: Incline/Decline Treadmill