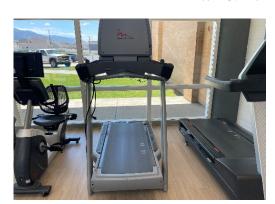

## \*\*\*CARDIO/FITNESS EQUIPMENT BID SALE\*\*\*

The Smithfield Recreation Department has for surplus the following items:

- Item 1: (2) FreeMotion U10.2 Upright Bikes with consoles and tv's (Model # FMEX82414.0, Serial # GG031YM000030 & GG031YM000031) Minimum Bid: \$400.00 each.
- Item 2: (1) FreeMotion Recumbent Bike with console and tv (Model # FMEX 82514.0, Serial # GG401Y10064), Minimum Bid: \$400.00
- Item 3: (1) FreeMotion Incline Trainer Treadmill with console and tv (Model # FMTL85009.0, Serial # CC330290112). Minimum Bid: \$600.00
- Item 4: (1) FreeMotion 10.9b Reflex Treadmill with console and tv (Model # FMTL70718 8, Serial # NN12029800030). Minimum Bid: \$600.00
- Item 5: (7) FreeMotion S11.9 carbon drive spin bikes with console. Minimum Bid: \$400.00 each.
- Item 6: (3) racks of indoor paddleboards with (6) boards on a cart. Minimum Bid: \$200.00
- Item 7: (2) Spalding heavy duty adjustable basketball standards. Minium Bid: \$500.00 each.
- Item 8: (17) Weighted exercise hula hoops. Minimum Bid \$25.00 each.

Winning bidders will be notified the week of September 4<sup>th</sup>.

Please call the Rec Center at (435) 563-0048 with any questions.

Item 1: Upright Bikes

Item 2: Recumbent Bike

Item 3: Incline/Decline Treadmill