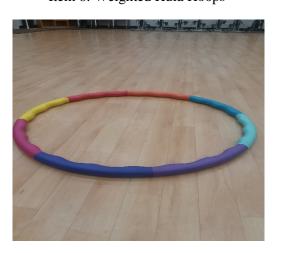

## \*\*\*CARDIO/FITNESS EQUIPMENT BID SALE\*\*\*

The Smithfield Recreation Department has for surplus the following items:

- Item 1: (2) FreeMotion U10.2 Upright Bikes with consoles and tv's (Model # FMEX82414.0, Serial # GG031YM000030 & GG031YM000031) Minimum Bid: \$400.00 each.
- Item 2: (1) FreeMotion Recumbent Bike with console and tv (Model # FMEX 82514.0, Serial # GG401Y10064), Minimum Bid: \$400.00
- Item 3: (1) FreeMotion Incline Trainer Treadmill with console and tv (Model # FMTL85009.0, Serial # CC330290112). Minimum Bid: \$600.00
- Item 4: (1) FreeMotion 10.9b Reflex Treadmill with console and tv (Model # FMTL70718 8, Serial # NN12029800030). Minimum Bid: \$600.00
- Item 5: (7) FreeMotion S11.9 carbon drive spin bikes with console. Minimum Bid: \$400.00 each.
- Item 6: (3) racks of indoor paddleboards with (6) boards on a cart. Minimum Bid: \$200.00
- Item 7: (2) Spalding heavy duty adjustable basketball standards. Minium Bid: \$500.00 each.
- Item 8: (17) Weighted exercise hula hoops. Minimum Bid \$25.00 each.

Item 4: Reflex Treadmill

Item 5: Spin Bikes

Item 6: Paddleboard Racks

Item 7: Basketball Standards

Item 8: Weighted Hula Hoops